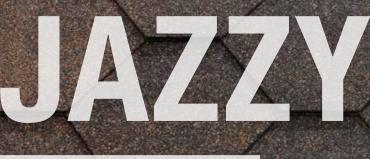

## FUNCTIONAL BEAUTY FROM FINLAND



For reasons of printing technology these examples may differ slightly from the colours of the actual roofing shingles.

L

MAPX





# RÓCKY



Bedrock Red



#### Barkwood Brown

Mahogany

Terracotta











Desert Brown Copper Brown

wn Graphite Grey

Black













Copper Brown

Brown





# KATRIL

Autumn Red

Moss

Barkwood Brown









#### SuperBase Grip Green

- Roll size: 1 x 15 m
- Areal weight: 2 200 g/m<sup>2</sup>
- Type of carrier: polyester



#### LiteBase 500

- Roll size: 1 x 25 m
- Areal weight: 500 g/m<sup>2</sup>
- Type of carrier: polyester



#### **XtraBase**

- Roll size: 1 x 15 m
- Areal weight: 2 200 g/m<sup>2</sup>
- Type of carrier: glass fiber



#### **PrimeBase**

- Roll size: 1 x 20 m
- Areal weight: 1 700 g/m<sup>2</sup>
- Type of carrier: glass fiber



#### Xtreme

- Roll size: 1 x 25 m
- Areal weight: 700 g/m<sup>2</sup>
- Type of carrier: glass fiber



#### UltraBase

- Roll size: 1 x 15 m
- Areal weight: 2 200 g/m<sup>2</sup>
- Type of carrier: glass fiber



# FINNISH QUALITY WITH OVER 70 YEARS OF EXPER